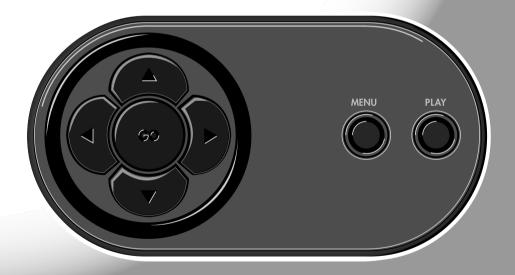

# Controls

- Left
- Up
- Right
- Down
- Go
- Menu
- Play

| • Dimensions (wxhxd) | : 203,7 x 109,6 x 23,5 mm |
|----------------------|---------------------------|
|----------------------|---------------------------|